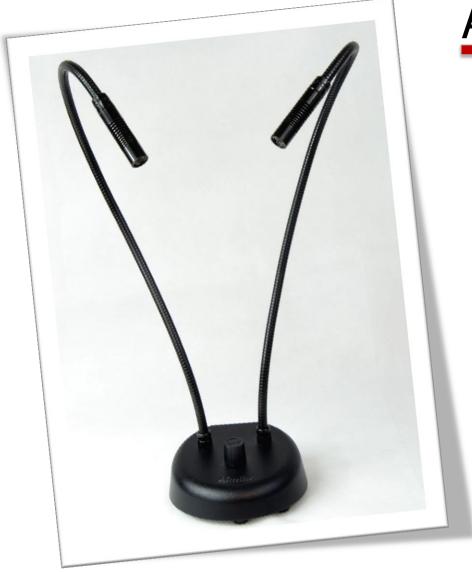

## Anser Dual LED

## **Models**

- AN-DL12-LED-3W-DUAL:
   ANSER DUAL LED Light with built in dimmer and two 12" goosenecks.
- AN-DL18-LED-3W-DUAL:
   ANSER DUAL LED Light with built in dimmer and two 18" goosenecks.
- AN-DL12-LED-SPOT-3W-DUAL:
   ANSER DUAL LED Light Spot version with built in dimmer and two 12" goosenecks.
- AN-DL18-LED-SPOT-3W-DUAL:
   ANSER DUAL LED Light Spot version with built in dimmer and two 18" goosenecks.